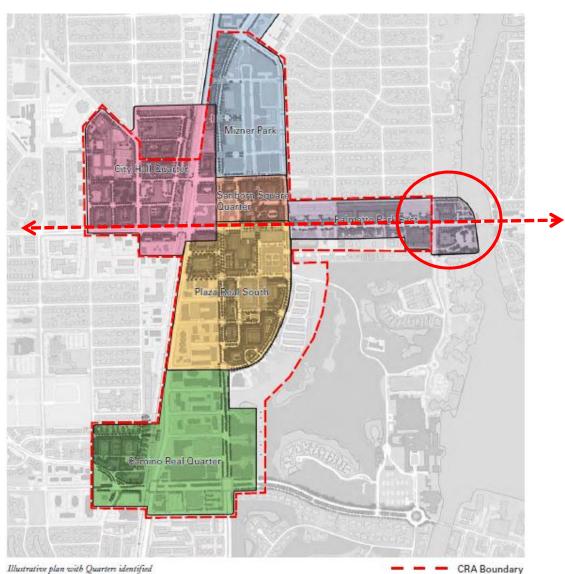

# Connecting the Dots...

Palmetto Park Corridor 'Main Street'

### Fill in the Gaps...

**North-South Axes** 

Connecting the Dots

Phases:

Palmetto Park Corridor 'Main Street'

M-Fitzsimons, Inc.

Phase 3+

Phase 2

Phase 1

2020 Vision