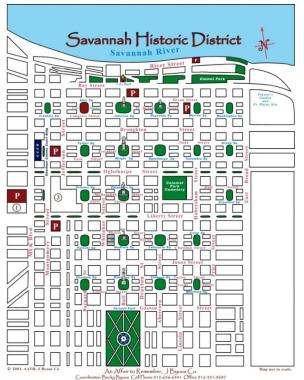

# Connecting the Dots...

Palmetto Park Corridor 'Main Street'

### Fill in the Gaps...

**North-South Axes** 