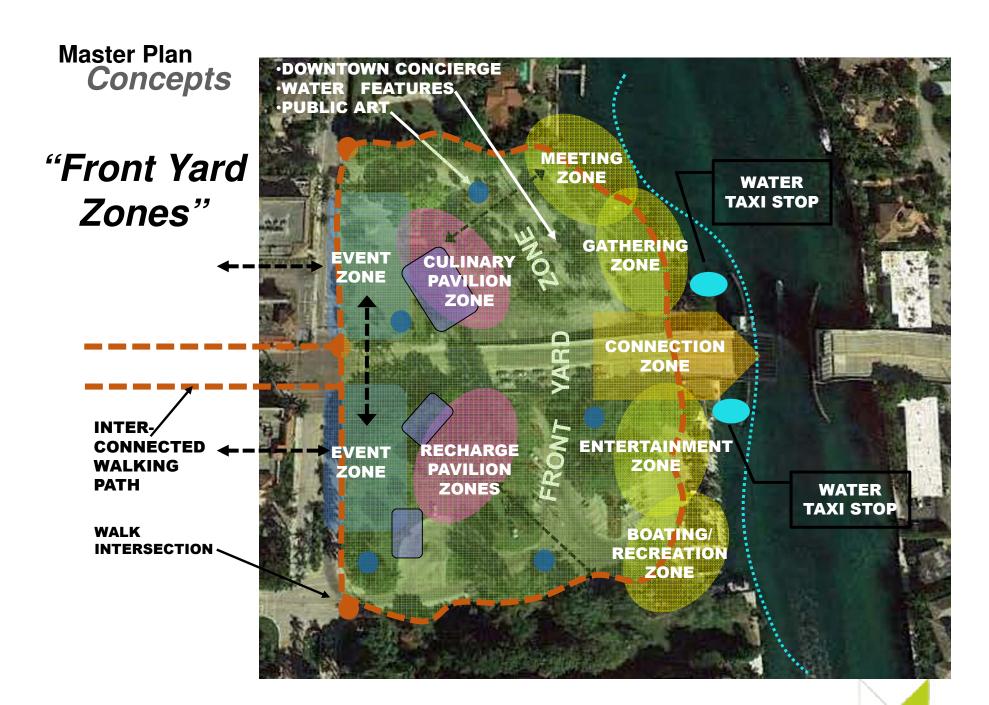

### **Downtown's "Front Yard"**

M-Fitzsimons, Inc. Sustainable Design for the Built Environment

### 3: Connect the Site with Downtown

- -- Opportunity to Connect & Reignite Downtown
- -- Activate Palmetto Park from Mizner to the Beach ("Main Street")

#### 'Main Street' - Palmetto Park : What's the Boca Brand?

#### 4: Integrate with City Wide Strategies -- Off Site/Satellite Parking NW 40th St Boca Raton Park Rangers -- A Network of Waterways & Parks -- Access by Foot, Bike, Boat, Spanish River Park Water Taxi (Reduce Traffic) James A Rutherford Park Oceanstrand Park **Gumbo Limbo** Nature Center Lake Wyman Park **Red Reef Park** & nature center Mizner Park Amphitheater Mizner Park **South Beach Park** Park, Boca Raton **Downtown Waterfront** Boca Raton Golf Club Waterstone Resort 2 & Marina Boca Raton... Waterfront lodging.

# 5 : Activate the Site.... By Day

Success of 21<sup>st</sup> Century Parks: *Active, Urban Open Space* 

### **And** by Night

### 6: Continuous Walking Path

- -- Encircle the Waterfront
- -- Extending from Palmetto Park

### 8 : Multiple Culinary Experiences

**Innovative Concession Pavilions...** 

M-Fitzsimons, Inc. Sustainable Design for the Built Environment

### 9 : Incorporate Public Art

Think Sculpture Garden!

10: Water Features

Pompano Beach- EDSA Interactive Water fountain

**San Diego Waterfront** 

### 12: Multiple Settings for Gathering

### Groups

**Meetings** 

Business

**Social** 

### 13 : Flex Space for Events

14. Quality . Proportion & Scale : *The Boca Brand* 