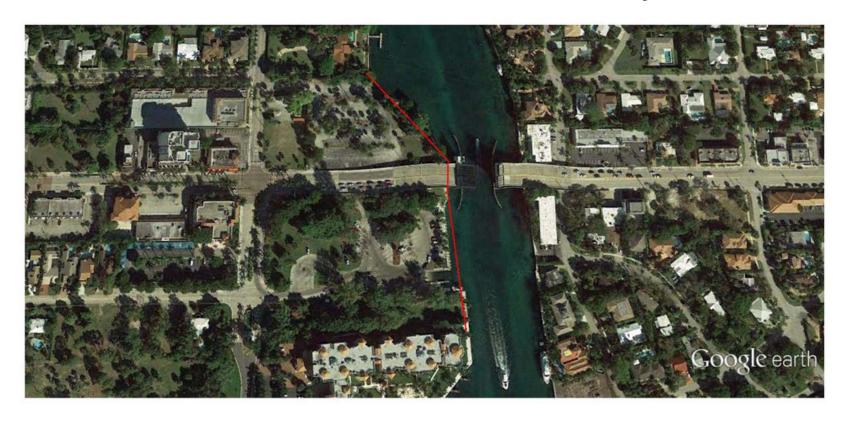

### Parcels:

- -- Wildflower
- -- Silver Palm
- -- Bridge Underpass
- -- Abandoned Lot (Expansion Strategy)

- -- Over 6 acres
- -- 1,000 ft. Waterfront

### 6: Continuous Walking Path

- -- Encircle the Waterfront
- -- Extending from Palmetto Park