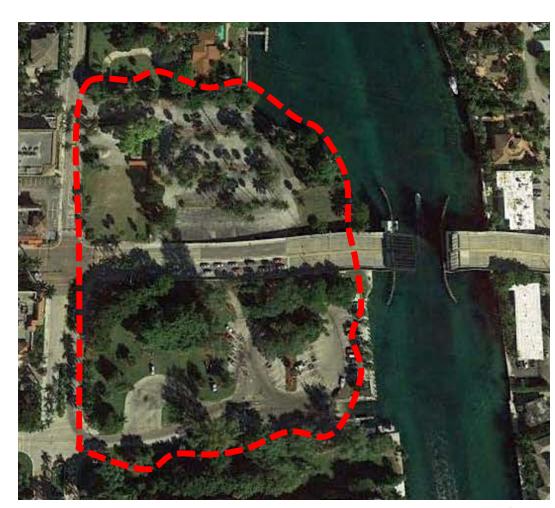

### Parcels:

- -- Wildflower
- -- Silver Palm
- -- Bridge Underpass
- -- Abandoned Lot (Expansion Strategy)

- -- Over 6 acres
- -- 1,000 ft. Waterfront

### 6: Continuous Walking Path

- -- Encircle the Waterfront
- -- Extending from Palmetto Park