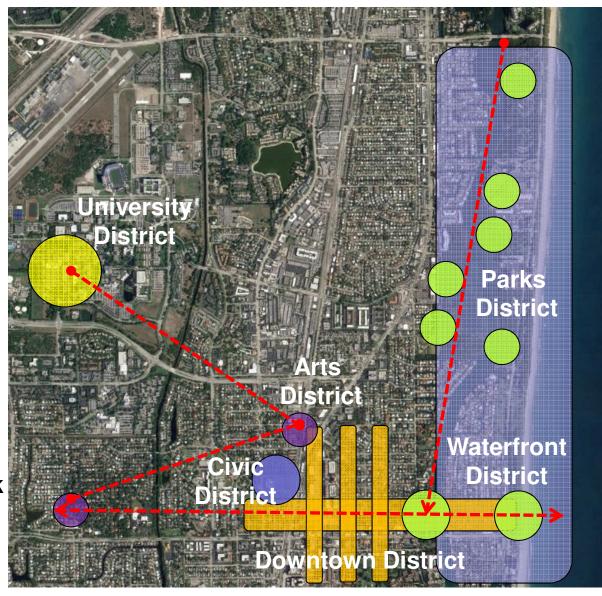

# Connecting the Dots...

Palmetto Park Corridor 'Main Street'

### Fill in the Gaps...

**North-South Axes** 

Connecting the Dots

Phases:

Palmetto Park Corridor 'Main Street'

M-Fitzsimons, Inc.

Phase 3+

Phase 2

Phase 1

2020 Vision