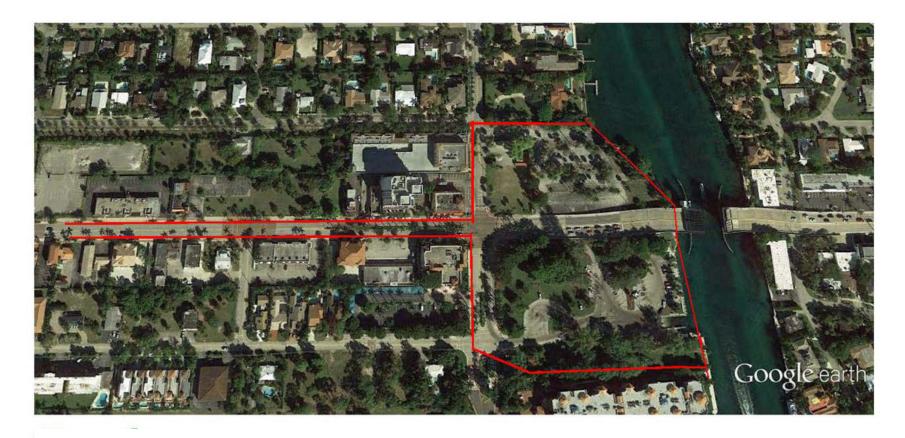

### Parcels:

- -- Wildflower
- -- Silver Palm
- -- Bridge Underpass
- -- Abandoned Lot (Expansion Strategy)

- -- Over 6 acres
- -- 1,000 ft. Waterfront

### **Downtown's "Front Yard"**

M-Fitzsimons, Inc. Sustainable Design for the Built Environment

### 3: Connect the Site with Downtown

- -- Opportunity to Connect & Reignite Downtown
- -- Activate Palmetto Park from Mizner to the Beach ("Main Street")

### 6: Continuous Walking Path

- -- Encircle the Waterfront
- -- Extending from Palmetto Park

# Promoting Walkability, Health & Fitness

7. Connected, Safe & *Lively* Underpass