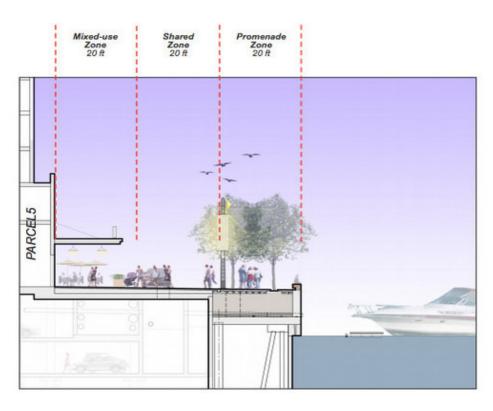

### Parcels:

- -- Wildflower
- -- Silver Palm
- -- Bridge Underpass
- -- Abandoned Lot (Expansion Strategy)

- -- Over 6 acres
- -- 1,000 ft. Waterfront

### **Downtown's "Front Yard"**

M-Fitzsimons, Inc. Sustainable Design for the Built Environment