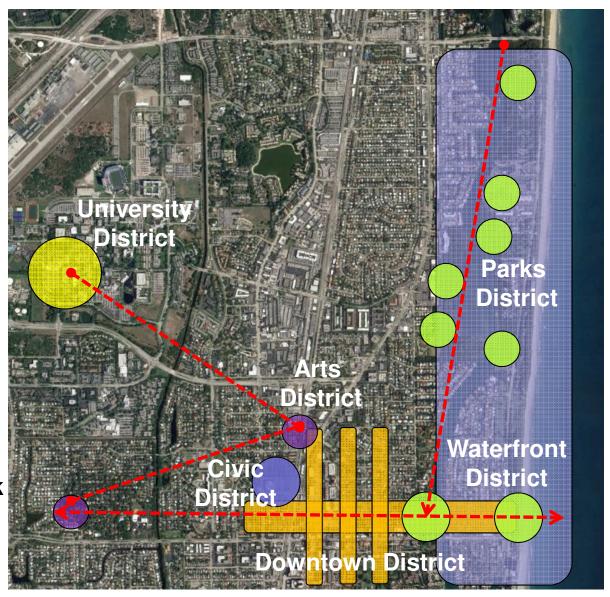

# Connecting the Dots...

Palmetto Park Corridor 'Main Street'

### Fill in the Gaps...

**North-South Axes** 

Connecting the Dots

Phases:

Palmetto Park Corridor 'Main Street'

M-Fitzsimons, Inc.

Phase 3+

Phase 2

Phase 1

2020 Vision