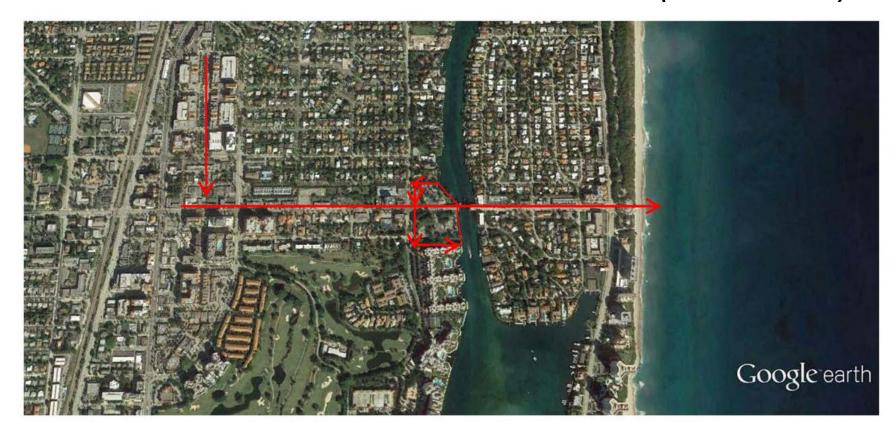

# Connecting the Dots...

Palmetto Park Corridor 'Main Street'

### Fill in the Gaps...

**North-South Axes** 

Connecting the Dots

Phases:

Palmetto Park Corridor 'Main Street'

M-Fitzsimons, Inc.

Phase 3+

Phase 2

Phase 1

2020 Vision

### 3: Connect the Site with Downtown

- -- Opportunity to Connect & Reignite Downtown
- -- Activate Palmetto Park from Mizner to the Beach ("Main Street")

#### 'Main Street' - Palmetto Park : What's the Boca Brand?