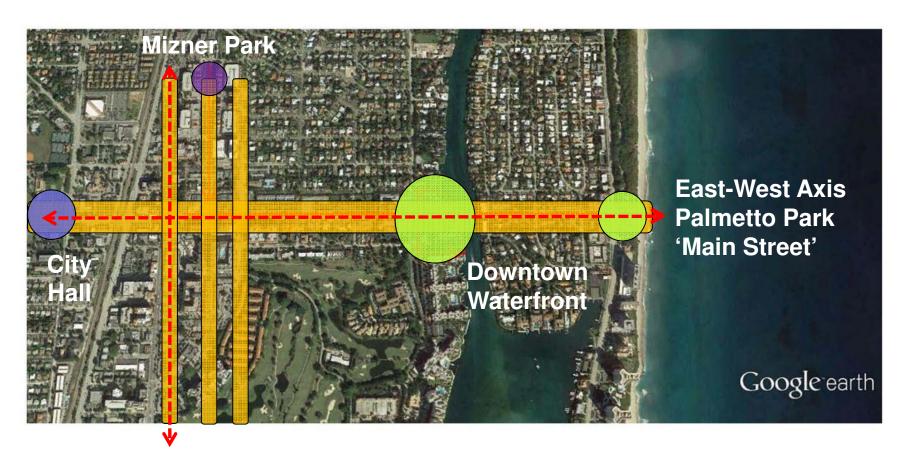

# Connecting the Dots...

Palmetto Park Corridor 'Main Street'

### Fill in the Gaps...

**North-South Axes** 